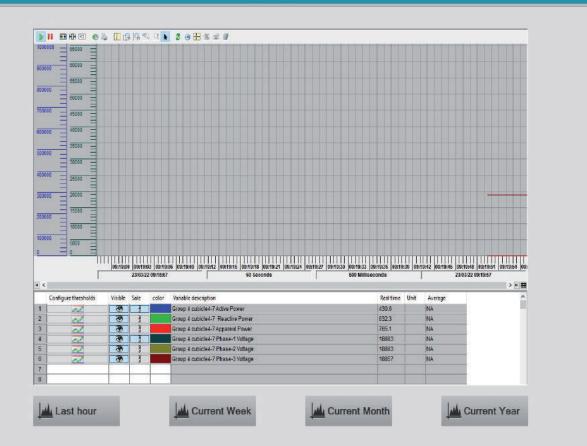

Group 4

MV Single Line Diagram

Synchro, Panel LV Panel

DC Panel

**UPS Panel** 

**Battery Chargers** 

Alarms

23/03/22 09:19:58

#### Select a Value

⊕ Group 1 @ Group 2 Group 3 ⊞ Group 4