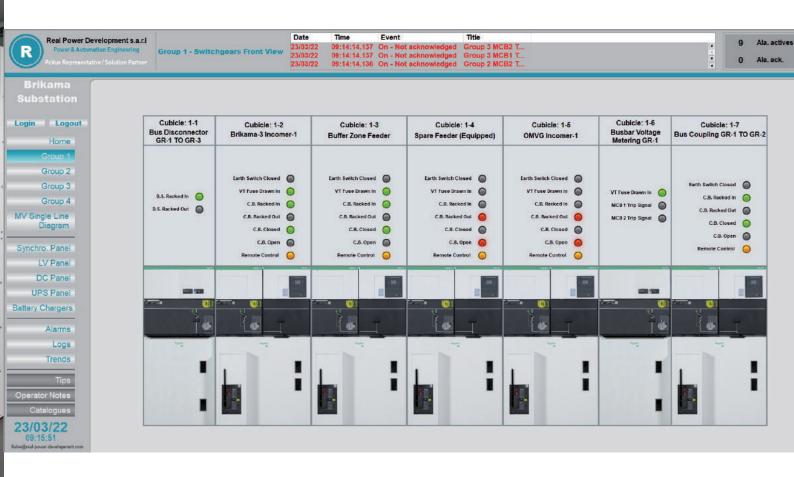

#### **AUTOMATION OPERATION & SCADA SYSTEM**

**POWER PLANT** 

HV/MV STATIONS & SUBSTATIONS Operation & Monitoring INDUSTRY

ADVANCED BUILDING MANAGEMENT SYSTEM

PV - Energy Management - Battery Sorage System - EV Stations

redundancy 2 redundant servers

Real Power Development s.a.r.l

Title Date Time Event 09:14:14.137 On - Not act 09:14:14.136 On - Not ackn

Ala. actives Ala. ack.

0

Logout

Home

Group 2 Group 3

Group 4

MV Single Line Diagram

Synchro, Panel LV Panel

DC Panel

**UPS Panel** 

**Battery Chargers** 

Alarms

23/03/22 09:19:58

#### Select a Value

⊕ Group 1 @ Group 2 Group 3 ⊞ Group 4